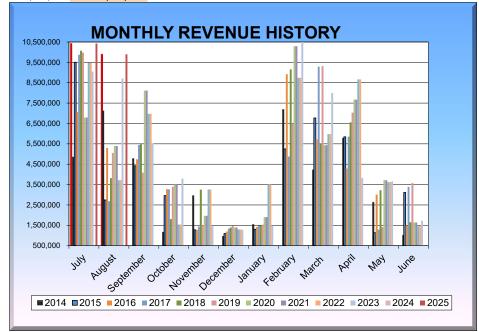

#### (Amounts Represent General Fund Monthly Revenues)

|      | С          | urrent Month |           |           |           |           |           |            |            |            |           |           | ANNUAL     |
|------|------------|--------------|-----------|-----------|-----------|-----------|-----------|------------|------------|------------|-----------|-----------|------------|
| FY   | July       | August       | September | October   | November  | December  | January   | February   | March      | April      | May       | June      | REVENUES   |
| 2014 | 4,856,700  | 7,113,718    | 4,788,128 | 1,186,111 | 2,971,822 | 981,855   | 1,556,111 | 7,185,138  | 4,229,659  | 5,780,488  | 2,645,916 | 1,030,036 | 44,325,682 |
| 2015 | 9,507,096  | 2,746,481    | 4,420,459 | 2,958,382 | 1,276,250 | 1,095,787 | 1,303,036 | 5,247,356  | 6,771,471  | 5,845,624  | 1,134,939 | 3,113,886 | 45,420,767 |
| 2016 | 7,053,227  | 5,295,567    | 4,740,602 | 3,270,948 | 1,262,853 | 1,194,561 | 1,415,938 | 8,922,050  | 5,720,962  | 4,283,803  | 3,009,099 | 1,494,735 | 47,664,345 |
| 2017 | 9,875,439  | 2,687,909    | 5,444,937 | 3,264,417 | 1,435,687 | 1,338,946 | 1,490,967 | 4,874,478  | 9,287,362  | 5,853,264  | 1,289,166 | 3,384,438 | 50,227,010 |
| 2018 | 10,072,662 | 3,813,912    | 5,483,968 | 1,803,412 | 3,251,848 | 1,391,208 | 1,482,691 | 9,158,282  | 5,494,842  | 6,552,184  | 3,224,982 | 1,645,296 | 53,375,287 |
| 2019 | 9,979,238  | 5,050,106    | 4,084,684 | 3,388,001 | 1,506,969 | 1,471,841 | 1,528,912 | 6,495,207  | 9,319,866  | 7,028,236  | 1,409,441 | 3,570,784 | 54,833,285 |
| 2020 | 9,957,798  | 4,980,400    | 5,136,926 | 3,585,123 | 1,525,190 | 1,460,522 | 1,553,243 | 8,366,530  | 3,779,680  | 10,065,558 | 3,055,350 | 1,111,604 | 54,577,924 |
| 2021 | 6,792,436  | 5,397,246    | 8,115,317 | 3,496,062 | 1,963,275 | 1,390,243 | 1,901,556 | 10,294,095 | 5,430,016  | 7,671,383  | 3,714,619 | 1,638,308 | 57,804,556 |
| 2022 | 9,480,843  | 3,715,096    | 6,973,705 | 1,534,831 | 3,259,153 | 1,292,589 | 3,507,332 | 8,738,762  | 5,978,017  | 8,666,038  | 3,620,316 | 1,452,632 | 58,219,314 |
| 2023 | 9,051,449  | 8,706,700    | 5,524,551 | 3,796,906 | 1,455,321 | 1,282,044 | 1,498,684 | 13,708,800 | 7,996,137  | 3,834,529  | 3,659,303 | 1,725,766 | 62,240,190 |
| 2024 | 13,210,499 | 5,700,442    | 3,575,423 | 4,109,296 | 1,467,392 | 1,324,032 | 1,460,595 | 9,918,489  | 12,348,718 | 4,644,549  | 3,742,939 | 1,787,355 | 63,289,729 |
| 2025 | 10,425,400 | 9,895,267    |           |           |           |           |           |            |            |            |           |           | 20,320,667 |