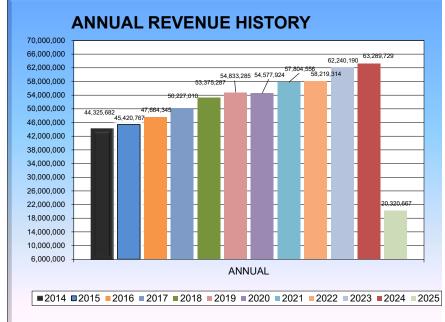

#### (Amounts Represent General Fund Monthly Revenues)

|      | С          | urrent Month |           |           |           |           |           |            |            |            |           |           | ANNUAL     |
|------|------------|--------------|-----------|-----------|-----------|-----------|-----------|------------|------------|------------|-----------|-----------|------------|
| FY   | July       | August       | September | October   | November  | December  | January   | February   | March      | April      | May       | June      | REVENUES   |
| 2014 | 4,856,700  | 7,113,718    | 4,788,128 | 1,186,111 | 2,971,822 | 981,855   | 1,556,111 | 7,185,138  | 4,229,659  | 5,780,488  | 2,645,916 | 1,030,036 | 44,325,682 |
| 2015 | 9,507,096  | 2,746,481    | 4,420,459 | 2,958,382 | 1,276,250 | 1,095,787 | 1,303,036 | 5,247,356  | 6,771,471  | 5,845,624  | 1,134,939 | 3,113,886 | 45,420,767 |
| 2016 | 7,053,227  | 5,295,567    | 4,740,602 | 3,270,948 | 1,262,853 | 1,194,561 | 1,415,938 | 8,922,050  | 5,720,962  | 4,283,803  | 3,009,099 | 1,494,735 | 47,664,345 |
| 2017 | 9,875,439  | 2,687,909    | 5,444,937 | 3,264,417 | 1,435,687 | 1,338,946 | 1,490,967 | 4,874,478  | 9,287,362  | 5,853,264  | 1,289,166 | 3,384,438 | 50,227,010 |
| 2018 | 10,072,662 | 3,813,912    | 5,483,968 | 1,803,412 | 3,251,848 | 1,391,208 | 1,482,691 | 9,158,282  | 5,494,842  | 6,552,184  | 3,224,982 | 1,645,296 | 53,375,287 |
| 2019 | 9,979,238  | 5,050,106    | 4,084,684 | 3,388,001 | 1,506,969 | 1,471,841 | 1,528,912 | 6,495,207  | 9,319,866  | 7,028,236  | 1,409,441 | 3,570,784 | 54,833,285 |
| 2020 | 9,957,798  | 4,980,400    | 5,136,926 | 3,585,123 | 1,525,190 | 1,460,522 | 1,553,243 | 8,366,530  | 3,779,680  | 10,065,558 | 3,055,350 | 1,111,604 | 54,577,924 |
| 2021 | 6,792,436  | 5,397,246    | 8,115,317 | 3,496,062 | 1,963,275 | 1,390,243 | 1,901,556 | 10,294,095 | 5,430,016  | 7,671,383  | 3,714,619 | 1,638,308 | 57,804,556 |
| 2022 | 9,480,843  | 3,715,096    | 6,973,705 | 1,534,831 | 3,259,153 | 1,292,589 | 3,507,332 | 8,738,762  | 5,978,017  | 8,666,038  | 3,620,316 | 1,452,632 | 58,219,314 |
| 2023 | 9,051,449  | 8,706,700    | 5,524,551 | 3,796,906 | 1,455,321 | 1,282,044 | 1,498,684 | 13,708,800 | 7,996,137  | 3,834,529  | 3,659,303 | 1,725,766 | 62,240,190 |
| 2024 | 13,210,499 | 5,700,442    | 3,575,423 | 4,109,296 | 1,467,392 | 1,324,032 | 1,460,595 | 9,918,489  | 12,348,718 | 4,644,549  | 3,742,939 | 1,787,355 | 63,289,729 |
| 2025 | 10,425,400 | 9,895,267    |           |           |           |           |           |            |            |            |           |           | 20,320,667 |